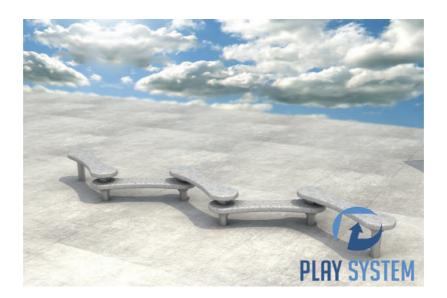

#### The set contains:

- 6 posts,
- 5 steps LLDPE.

The device made from the blown material LLDPE.

Supporting elements of the set, such as poles, made of stainless steel Ø60 mm.

# Technical data:

length: 386 cm
width: 80 cm
height of step: 30, 50, total 50 cm
free fall height: 30, 50 cm
fall zone: 386 x 380 cm
safety standards: EN 1176-1:2017;

#### **Materials:**

- · post Ø60 mm made from stainless steel at least AISI304 standard,
- · finishing elements (steps, mushroom steps) made by rotation method of low density polyethylene LLDPE, colored in mass
- clamps and connectors made of aluminum castings
- ·connecting elements, i.e. screws, etc. made of stainless steel.