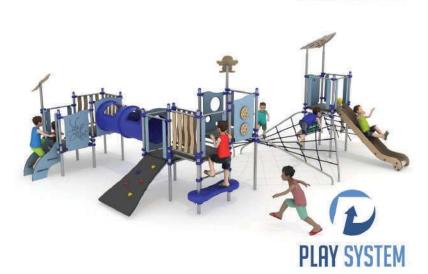

### Set contains:

- Rope net conecting the towers

- □ LLDPE entry step,

- Stairs,
- Single slide for 60cm. platform,
- ☐ Single slide for 120cm. platform,
- □ 1 XOX panel in staineless steel frame,

**PLAY SYSTEM** https://playsystem.com.vn/

#### **Materials:**

- ⊠ 60cm diameter poles with made of stainless steel, quality AISI304,
- □ Galvanized steel platforms, powder coated with polyester paint, 15mm thickness antiskid HDPE floor,
- □ Panels and roof 10mm thickness HPL sheets, uv stabilized, made for outside use.
- ☑ Slides made of stainless steel and of HPL sheets, UV proof. Wooden color.
- ☑ Clamps and connectors made of aluminum casting,