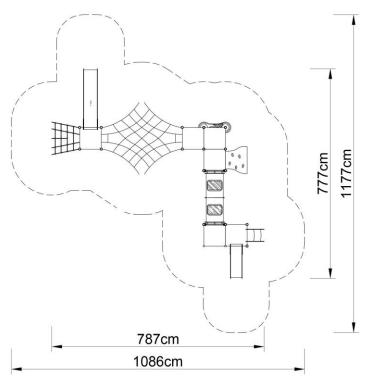

## **PLAY SYSTEM**

#### PLAYSYSTEM HM8013

### Set contains:

- Rope net conecting the towers

- □ LLDPE entry step,

- Stairs,
- Single slide for 60cm. platform,
- ☐ Single slide for 120cm. platform,
- □ 1 XOX panel in staineless steel frame,





**PLAY SYSTEM** https://playsystem.com.vn/

# **PLAY SYSTEM**



### **Technical data:**

☑ Length: 787 cm
 ☑ Width: 777 cm
 ☑ Height: 350 cm

#### **Materials:**

- ⊠ 60cm diameter poles with made of stainless steel, quality AISI304,
- □ Galvanized steel platforms, powder coated with polyester paint, 15mm thickness antiskid HDPE floor,
- □ Panels and roof 10mm thickness HPL sheets, uv stabilized, made for outside use.
- ☑ Slides made of stainless steel and of HPL sheets, UV proof. Wooden color.
- ☑ Clamps and connectors made of aluminum casting,