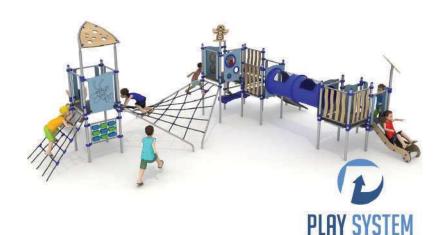

### Set contains:

- Rope net conecting the towers

- □ LLDPE entry step,

- Stairs,
- Single slide for 60cm. platform,
- ☐ Single slide for 120cm. platform,
- □ 1 XOX panel in staineless steel frame,

**PLAY SYSTEM** https://playsystem.com.vn/

#### **Materials:**

- ⊠ 60cm diameter poles with made of stainless steel, quality AISI304,
- □ Galvanized steel platforms, powder coated with polyester paint, 15mm thickness antiskid HDPE floor,
- □ Panels and roof 10mm thickness HPL sheets, uv stabilized, made for outside use.
- ☑ Slides made of stainless steel and of HPL sheets, UV proof. Wooden color.
- ☑ Clamps and connectors made of aluminum casting,