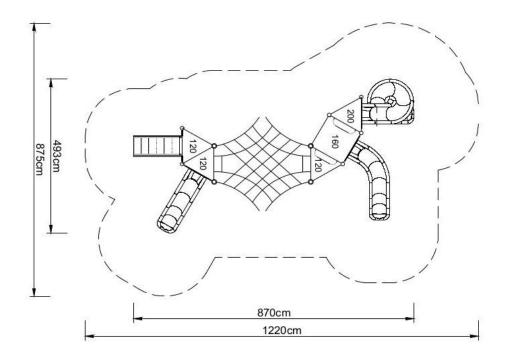

### **Technical data:**

☑ Length: 870 cm☑ Width: 493 cm

☑ Platform height: 120, 160, 200, total 320cm

☐ Safety standard: EN 1176-1:2009; EN 1176-3:2009