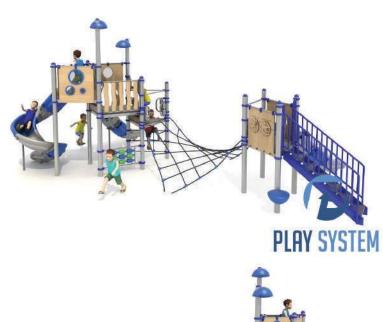

### Set contains:

- 10 poles,
- □ 1 square paltform,
- Stairs with a railing 120cm,
- ⊠ Entry rope net,
- Single slide for 120cm platform,
- Single curved slide for 160cm platform,
- Single spiral slide for 200cm platform

- □ 1 XOX panel in staineless steel frame,

- □ Pole caps,
- □ 2 LLDPE decorative roofs,

**PLAY SYSTEM** https://playsystem.com.vn/

### **Materials:**

- \* Galvanized steel platforms, powder coated with polyester paint, antiskid and waterproof 15 mm thickness HDPE floor.
- \* Panels 10 mm thickness HPL sheets, uv stabilized, made for outside use.
- \* Slides and steps made of rotomoulded LLDPE,
- \* Clamps and connectors made of aluminum casting,
- \* Stainless steel nuts, screws and connecting elements.