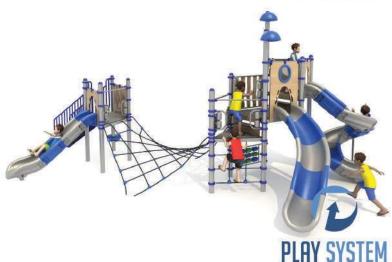

### Set contains:

- 10 poles,
- □ 1 square paltform,
- Stairs with a railing 120cm,
- ⊠ Entry rope net,
- Single slide for 120cm platform,
- Single curved slide for 160cm platform,
- Single spiral slide for 200cm platform

- □ 1 XOX panel in staineless steel frame,

- □ Pole caps,
- □ 2 LLDPE decorative roofs,

**PLAY SYSTEM** https://playsystem.com.vn/

### **Materials:**

- \* Galvanized steel platforms, powder coated with polyester paint, antiskid and waterproof 15 mm thickness HDPE floor.
- \* Panels 10 mm thickness HPL sheets, uv stabilized, made for outside use.
- \* Slides and steps made of rotomoulded LLDPE,
- \* Clamps and connectors made of aluminum casting,
- \* Stainless steel nuts, screws and connecting elements.