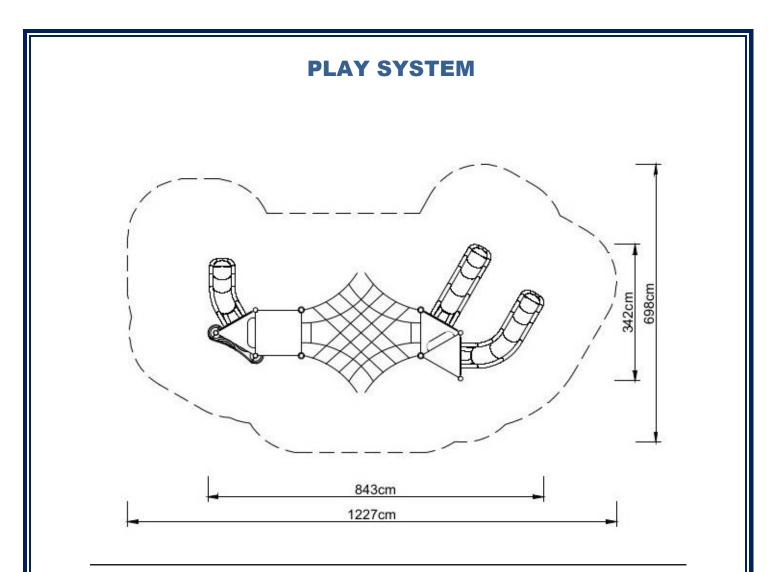

## Technical data:

 $\boxtimes$  Length:

- 843 cm
- $\boxtimes$  Width: 342 cm
- ☑ Platform height: 90
- ☑ Free fall height:
- 90, 120, 160, total 300 cm 160 cm
- $\boxtimes$  Fall zone: 1227 x 698 cm
- Ages:Safety standard:
- 5-12 EN 1176-1:2009; EN 1176-3:2009