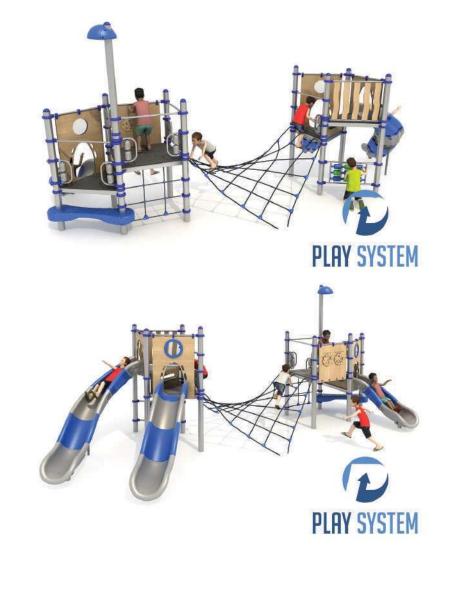

#### Set contains:

- $\boxtimes$  9 poles,
- ☑ 3 triangle paltforms,
- $\boxtimes$  1 square paltform,
- $\boxtimes$  LLDPE entry step,
- ☑ Grid between platforms,
- ⊠ Entry rope net,
- Single slide for 120cm platform,
- Single curved slide for 90cm platform,

- Single curved slide for 160cm platform,
- 1 XOX panel in staineless steel frame,
- Math panel,
- $\boxtimes$  Fence panel,
- ☑ 3 Panels made of HPL sheet,
- $\boxtimes$  Pole caps,
- □ 1 LLDPE decorative roof,
- $\boxtimes$  Connecting elements.