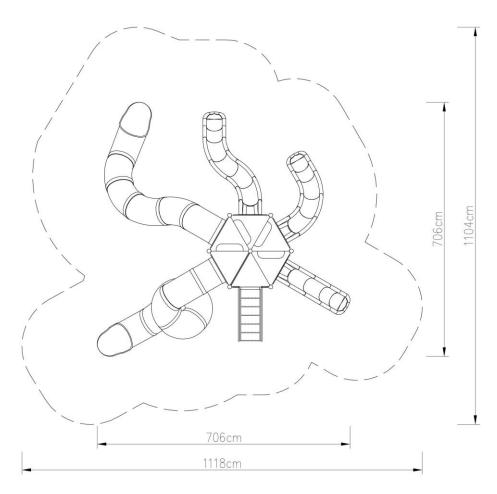

### Technical data:

- ⊠ Length:
- Width:

- 706 cm 706 cm
- 120, 160, 200, 240, 280 cm, total 400 cm
- 200 cm
- Free fall height:Fall zone:
- Safety standard:

Ø Platform height:

- 1118 x 1104 cm
- EN 1176-1:2009; EN 1176-3:2009