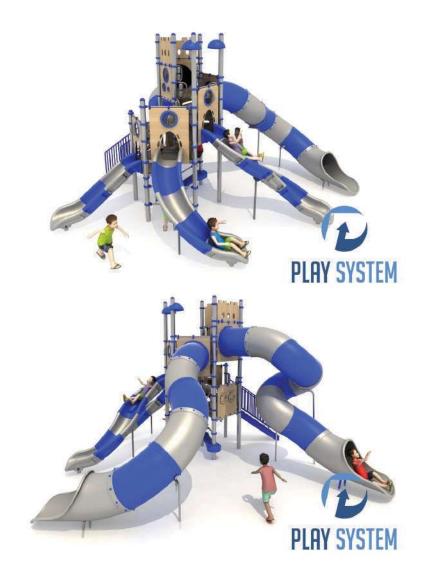

#### Set contains:

- $\boxtimes$  7 poles,
- ☑ 7 triangle paltforms,
- $\boxtimes$  Steps with railings,
- ⊠ Entry ladder,
- $\boxtimes$  LLDPE entry step,
- Single slide for 120cm. platform
- Single curved slide for 160cm. platform,
- Single curved slide for 200cm. platform, ,
- ☑ Tube slide for 240cm. platform,
- Spiral tube slide for 280cm platform,
- ☑ 1 XOX panel in staineless steel frame
- Pole caps,
- ☑ 2 LLDPE decorative roof,
- 9 Panels made of HPL sheet.